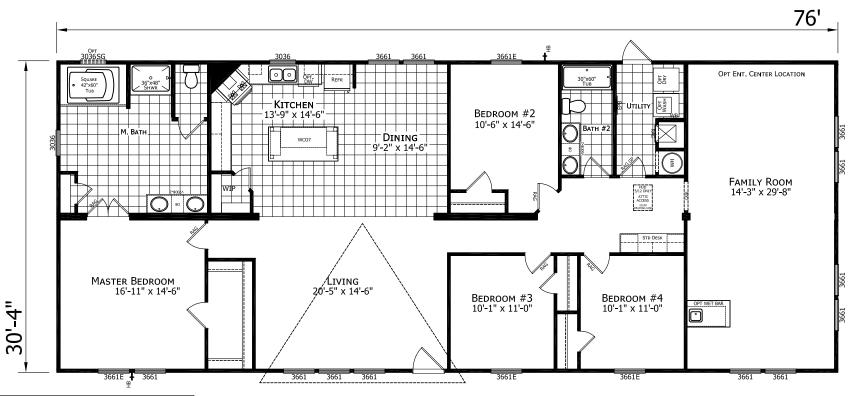

## **Beloit**

**Dutch Elite Series** 

2,305 SQ. FT. (Approximate) 4 Bedroom, 2 Bath

Last Updated: 12-9-24