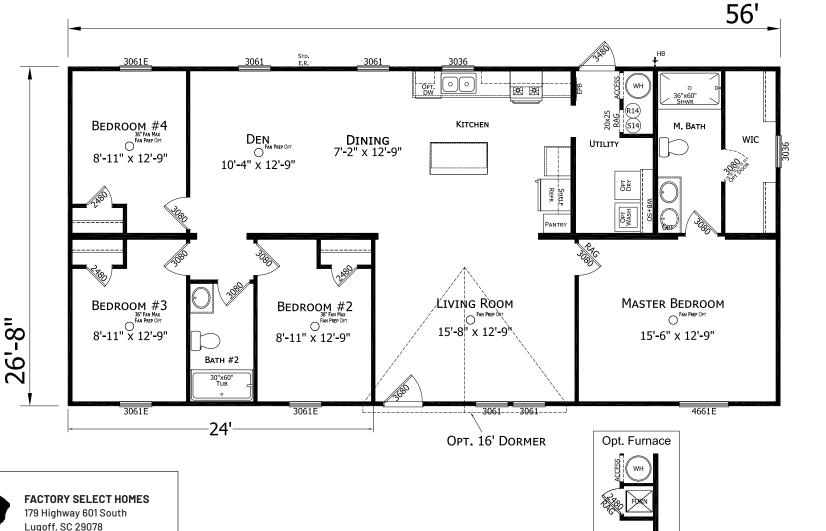

## **Borum**

**Prime Series** 

1,493 SQ. FT. (Approximate) 4 Bedroom, 2 Bath

Last Updated: 6-21-24