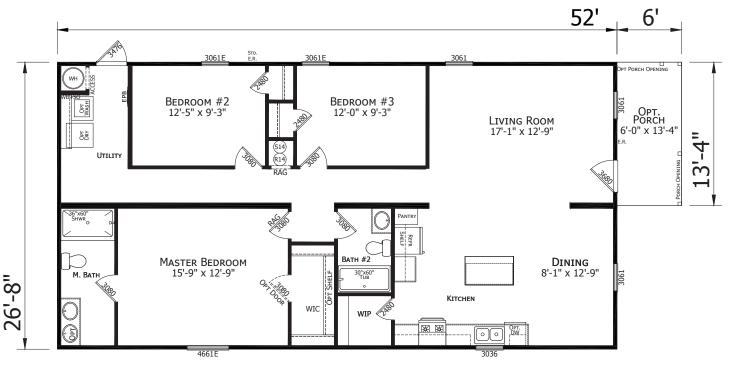

## **Caputo**

Lake Manor Series

1,387 SQ. FT. (Approximate) 3 Bedroom, 2 Bath

Last Updated: 1-9-23