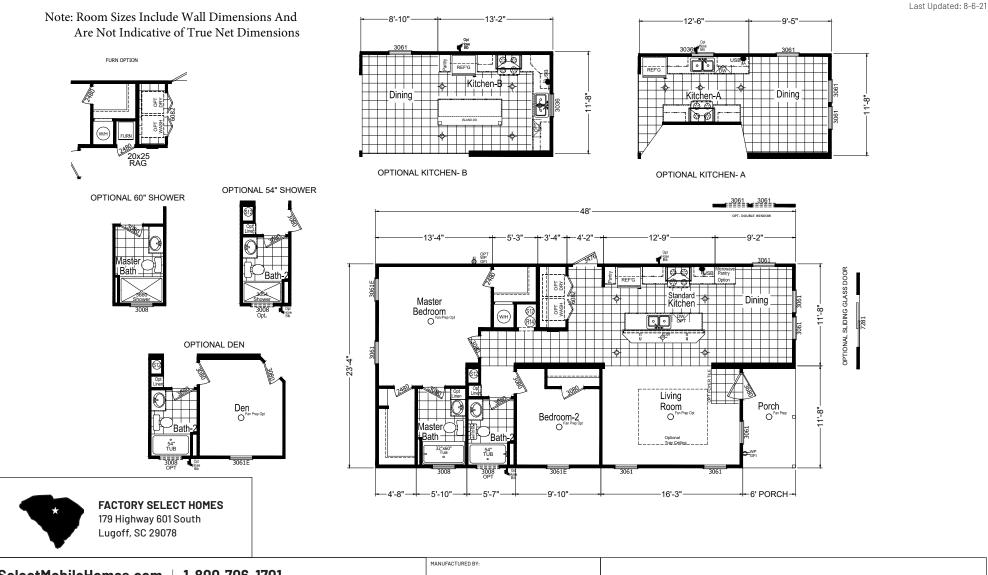

## Signature Series 1,120 SQ. FT. (Approximate) 2 Bedrooms, 2 Baths

CHAMPION

MANUFACTURED BEAUTIFULLY"