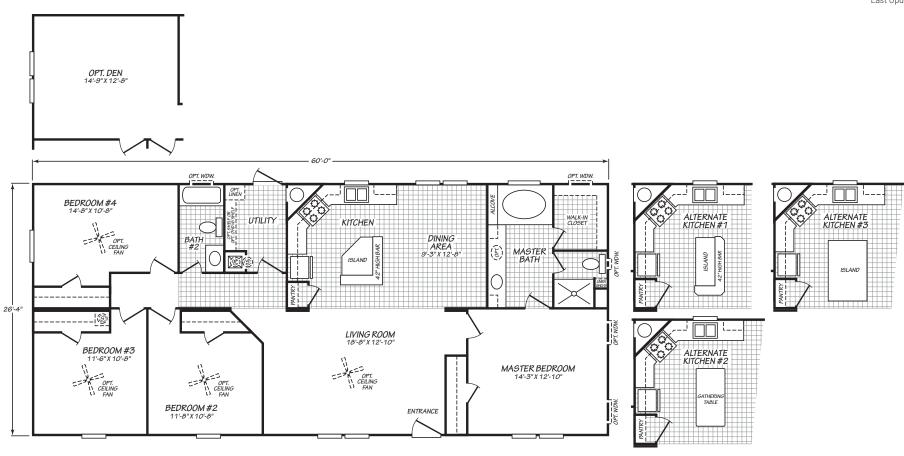

## Claire

Carriage Manor II Series

1,579 SQ. FT. (Approximate) 4 Bedroom, 2 Bath

Last Updated: 12-4-20