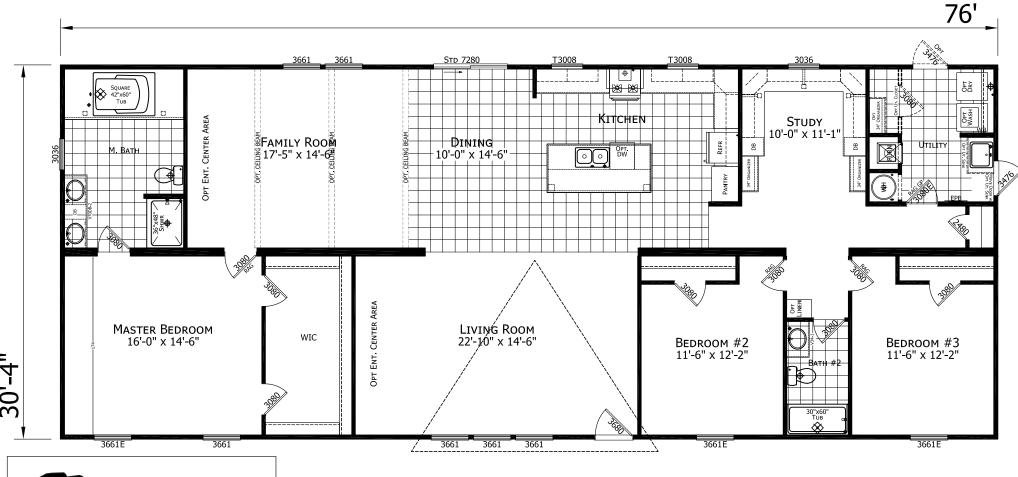

## Coleman

**Dutch Elite Series** 

2,305 SQ. FT. (Approximate) 3 Bedroom, 2 Bath

Last Updated: 12-9-24