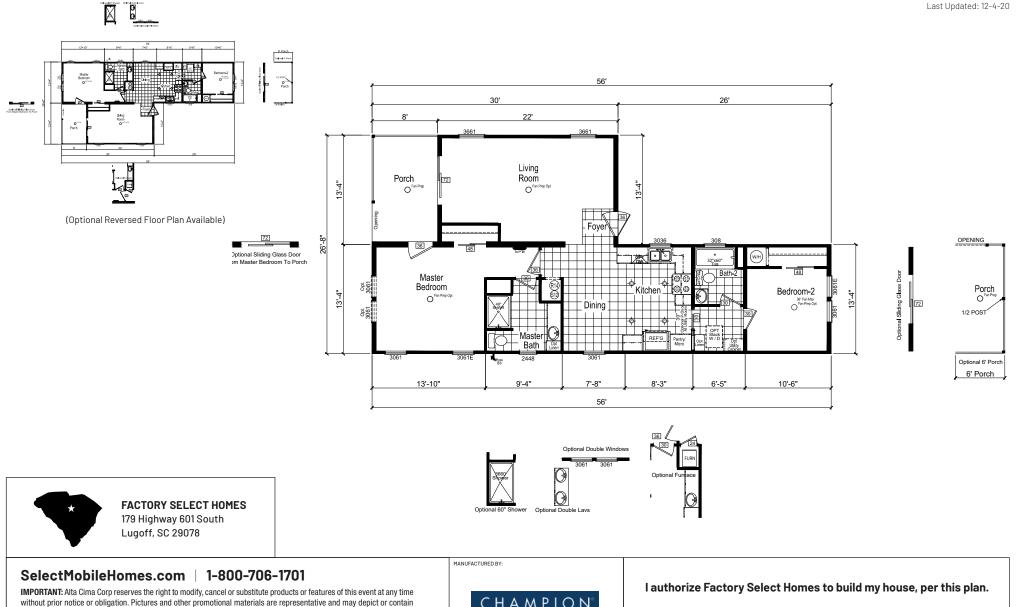

## Homes of Merit Community Series

1,043 SQ. FT. (Approximate) 2 Bedroom, 2 Bath

without prior notice or obligation. Pictures and other promotional materials are representative and may depict or contain floor plans, square footages, elevations, options, upgrades, extra design features, decorations, floor coverings, specialty light fixtures, custom paint and wall coverings, window treatments, landscaping, sound and alarm systems, furnishings, appliances, and other designer/decorator features and amenities that are not included as part of the home and/or may not be available at all locations. Home, pricing and community information is subject to change, and homes to prior sale, at any time without notice or obligation. ©2020 Alta Cima Corp. All rights reserved.