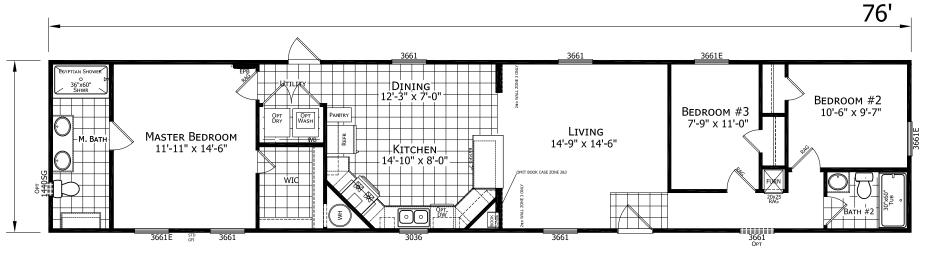

## Cordele

**Dutch Elite Series** 

1,153 SQ. FT. (Approximate) 3 Bedroom, 2 Bath

Last Updated: 12-9-24

OPT GLAMOUR BATH

OPT 2 BEDROOM