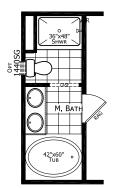

## Cordele

**Dutch Elite Series** 

1,153 SQ. FT. (Approximate) 3 Bedroom, 2 Bath

Last Updated: 12-9-24

OPT GLAMOUR BATH

OPT 2 BEDROOM