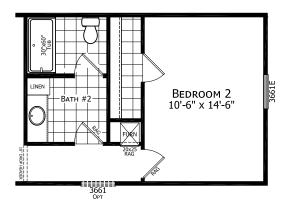

## Cordele

**Dutch Elite Series** 

1,153 SQ. FT. (Approximate) 3 Bedroom, 2 Bath

Last Updated: 12-9-24

OPT GLAMOUR BATH

OPT 2 BEDROOM