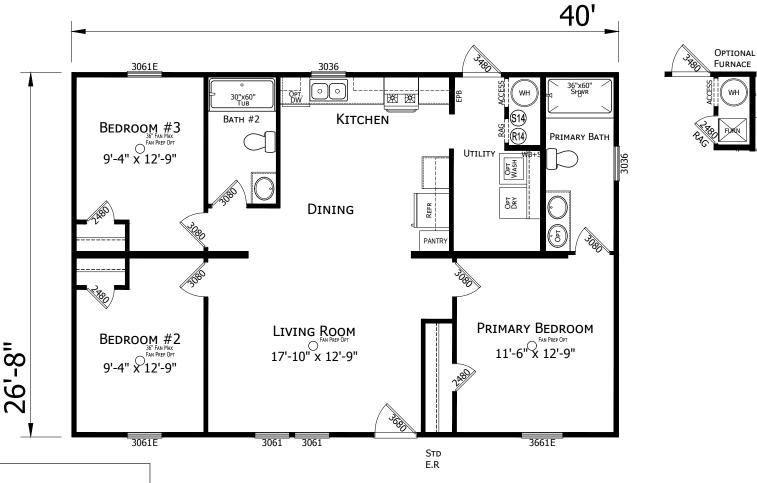

## Daisden

**Prime Series** 

1,067 SQ. FT. (Approximate) 3 Bedroom, 2 Bath

Last Updated: 11-9-23