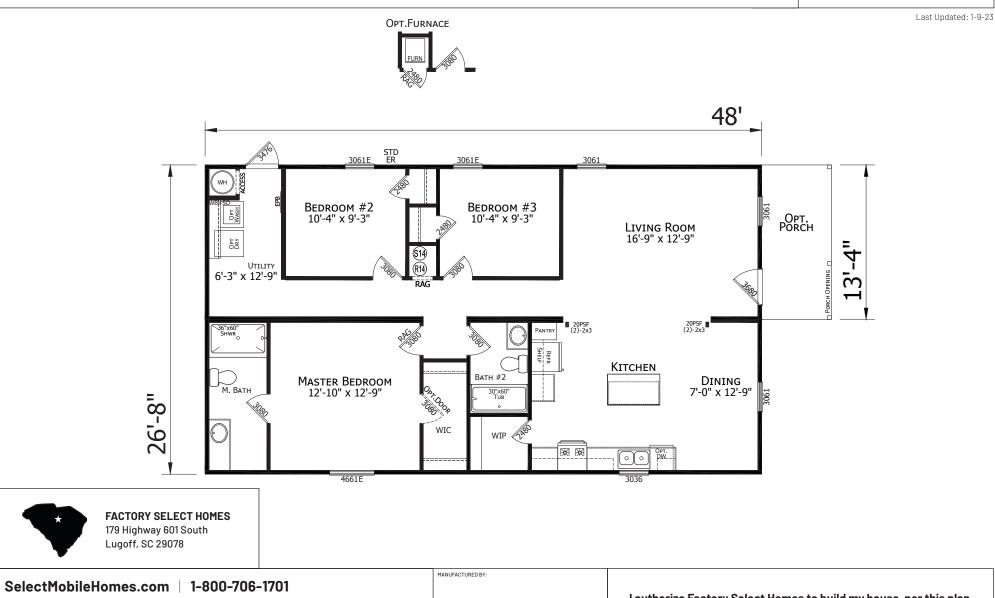

## Lake Manor Series 1,280 SQ. FT. (Approximate) 3 Bedroom, 2 Bath

CHAMPION

MANUFACTURED BEAUTIFULLY"

**IMPORTANT:** Alta Cima Corp reserves the right to modify, cancel or substitute products or features of this event at any time without prior notice or obligation. Pictures and other promotional materials are representative and may depict or contain floor plans, square footages, elevations, options, upgrades, extra design features, decorations, floor coverings, specialty light fixtures, custom paint and wall coverings, window treatments, landscaping, sound and alarm systems, furnishings, appliances, and other designer/decorator features and amenities that are not included as part of the home and/or may not be available at all locations. Home, pricing and community information is subject to change, and homes to prior sale, at any time without notice or obligation. ©2020 Alta Cima Corp. All rights reserved.