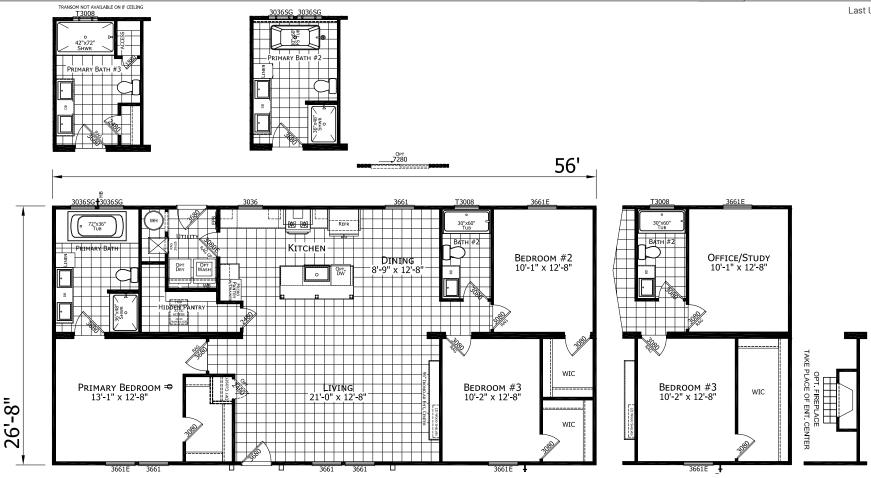

## **Edmonton**

Ironclad Series

1,493 SQ. FT. (Approximate) 3 Bedroom, 2 Bath

Last Updated: 11-12-24

MIRRORED FLOOR PLAN OPTION AVAILABLE, CONTACT A HOUSING CONSULTANT FOR MORE INFORMATION.

MANUFACTURED BY: