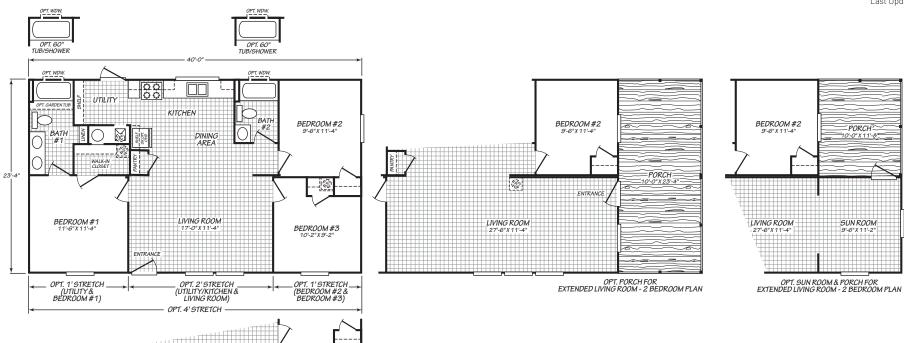

## **Farrow**

**Summit Series** 

933 SQ. FT. (Approximate) 3 Bedrooms, 2 Baths

Last Updated: 10-24-23