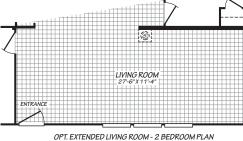

## **Farrow**

**Summit Series** 

933 SQ. FT. (Approximate) 3 Bedrooms, 2 Baths

Last Updated: 10-24-23