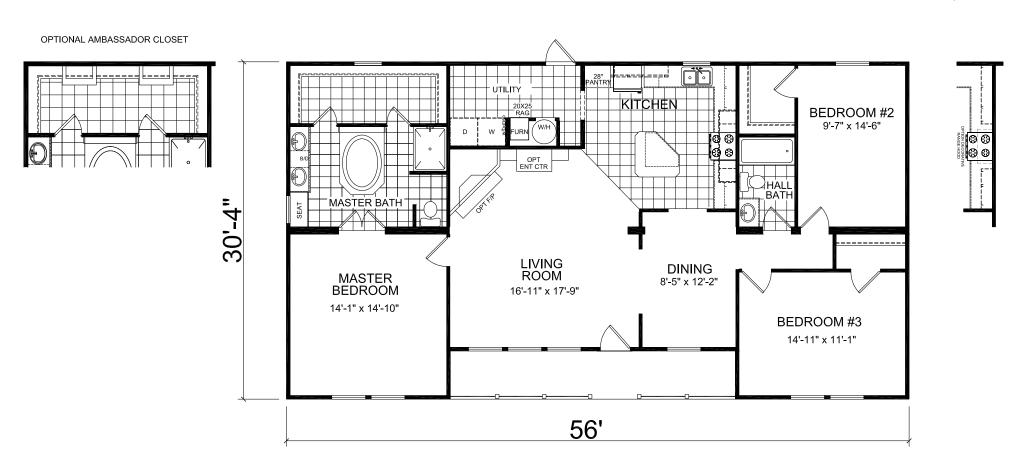

## Flinn

**Dutch Elite Series** 

1,698 SQ. FT. (Approximate) 3 Bedroom, 2 Bath

Last Updated: 6-25-21