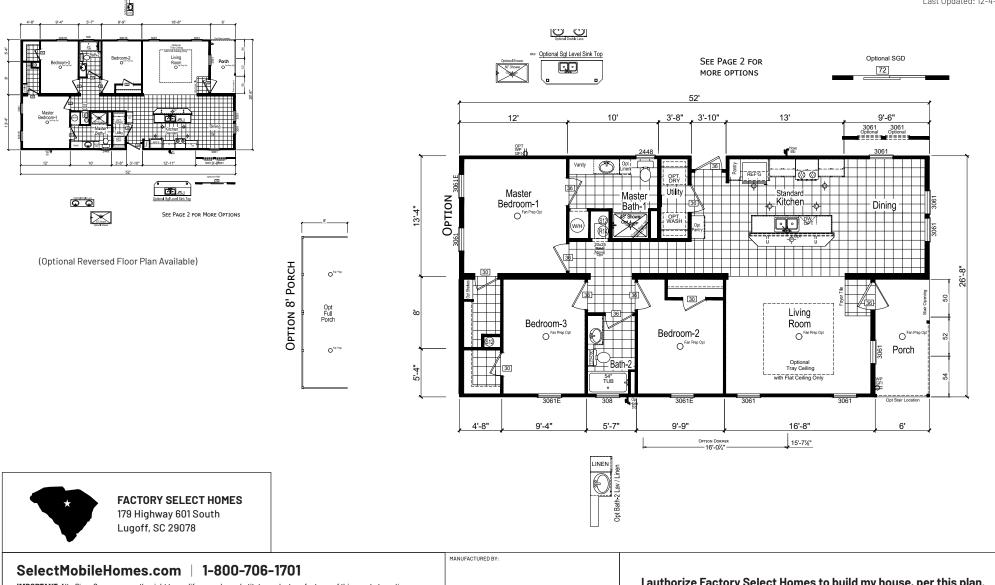

## Homes of Merit Community Series

1,387 SQ. FT. (Approximate) 3 Bedroom, 2 Bath

Last Updated: 12-4-20

**IMPORTANT:** Alta Cima Corp reserves the right to modify, cancel or substitute products or features of this event at any time without prior notice or obligation. Pictures and other promotional materials are representative and may depict or contain floor plans, square footages, elevations, options, upgrades, extra design features, decorations, floor coverings, specialty light fixtures, custom paint and wall coverings, window treatments, landscaping, sound and alarm systems, furnishings, appliances, and other designer/decorator features and amenities that are not included as part of the home and/or may not be available at all locations. Home, pricing and community information is subject to change, and homes to prior sale, at any time without notice or obligation. ©2020 Alta Cima Corp. All rights reserved.