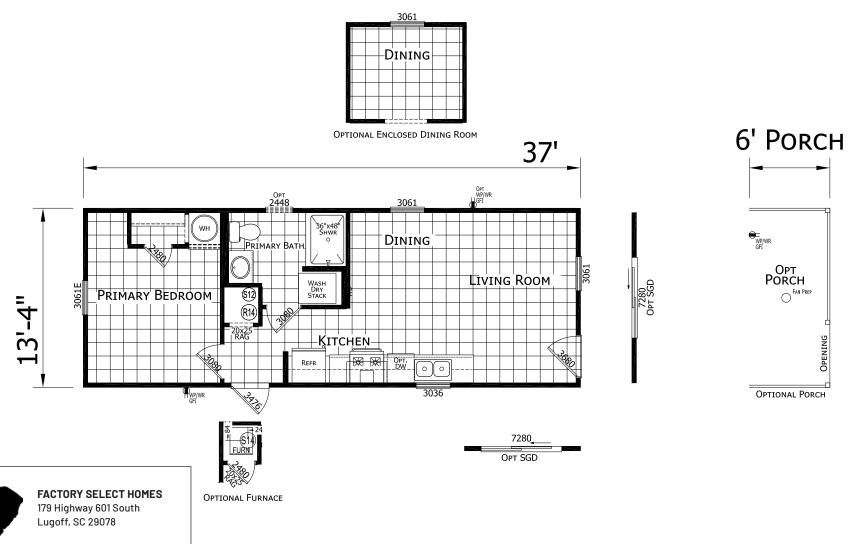

## **Gerbing**

**Prime Series** 

493 SQ. FT. (Approximate) 1 Bedroom, 1 Bath

Last Updated: 11-9-23