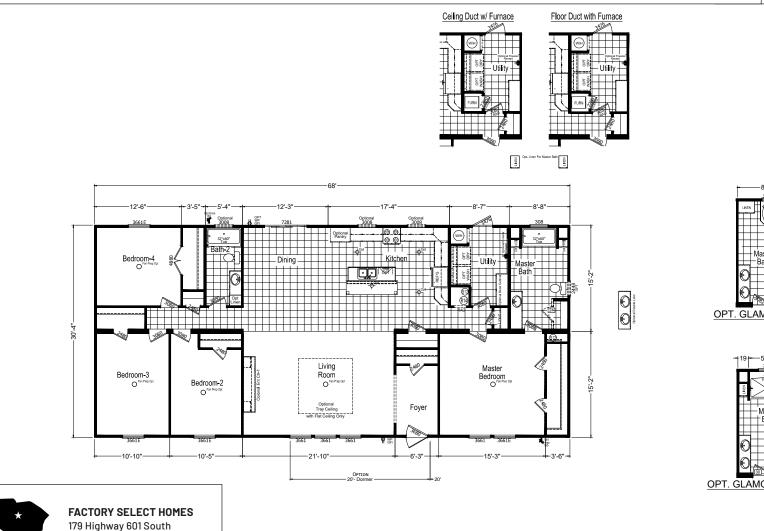

## **Riverview Series** 2,062 SQ. FT. (Approximate) 4 Bedroom, 2 Bath

Last Updated: 12-7-20

Lugoff, SC 29078