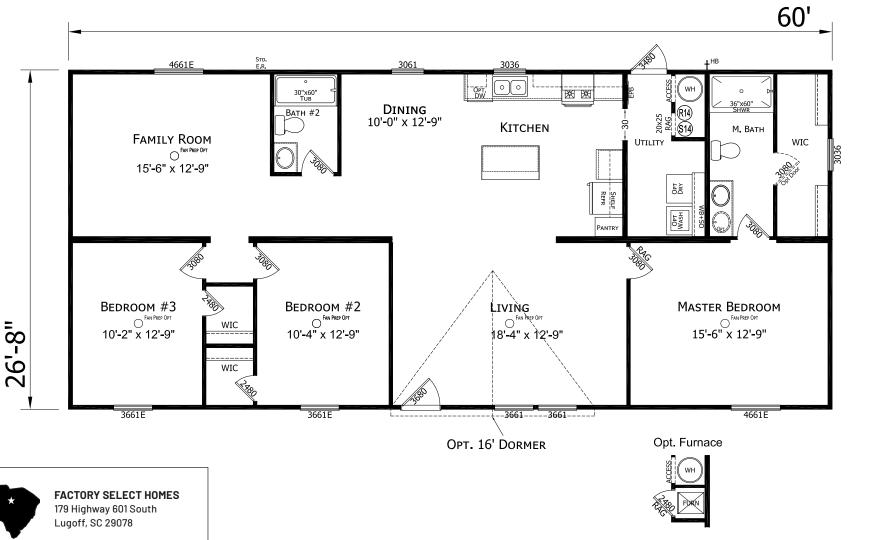

## Glenola

**Prime Series** 

1,600 SQ. FT. (Approximate) 3 Bedroom, 2 Bath

Last Updated: 6-21-24