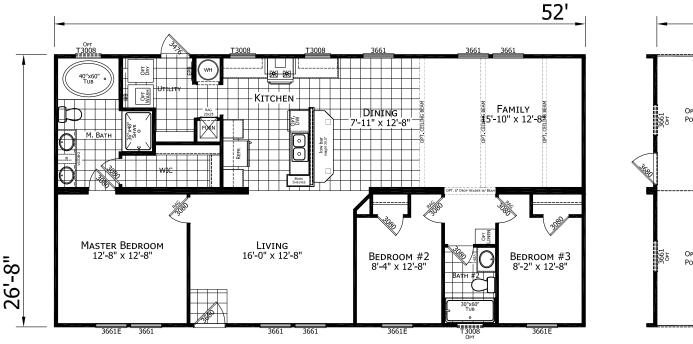

## Goshen

**Dutch Elite Series** 

1,387 SQ. FT. (Approximate) 3 Bedroom, 2 Bath

Last Updated: 12-9-24