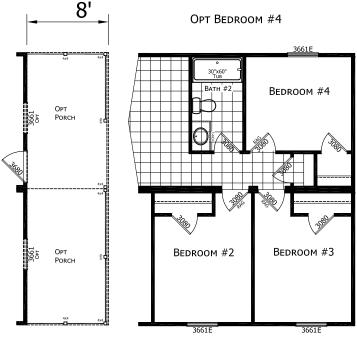

## Goshen

**Dutch Elite Series** 

1,387 SQ. FT. (Approximate) 3 Bedroom, 2 Bath

Last Updated: 12-9-24