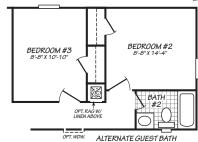

## **Gray Court**

Westfield Classic Series

1,140 SQ. FT. (Approximate) 3 Bedroom, 2 Bath

Last Updated: 12-7-20