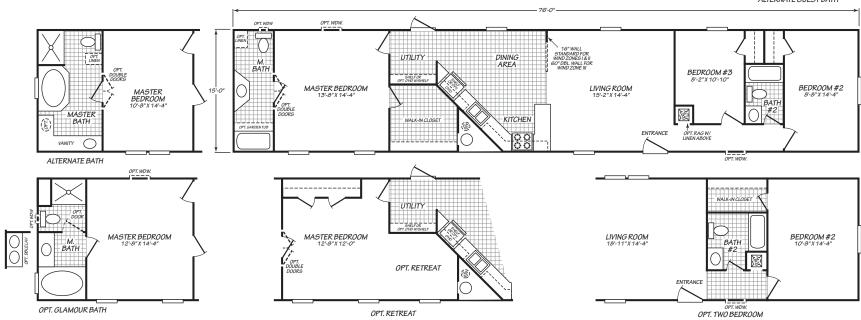

## **Gray Court**

Westfield Classic Series

1,140 SQ. FT. (Approximate) 3 Bedroom, 2 Bath

Last Updated: 12-7-20