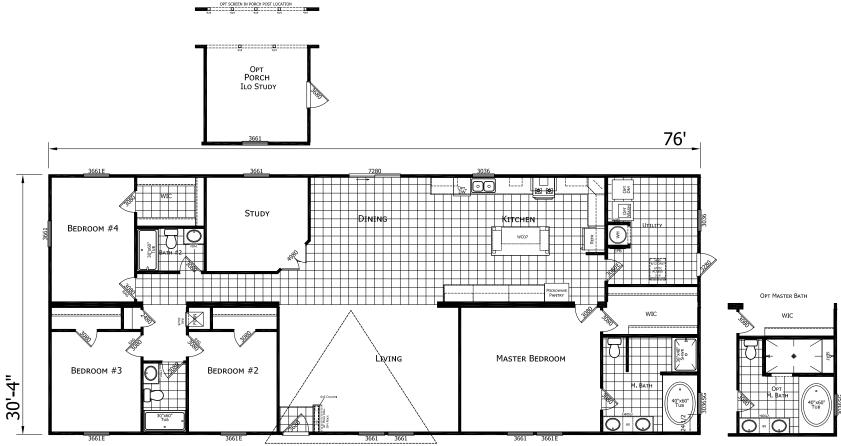

## **Greenwave**

**Dutch Elite Series** 

2,305 SQ. FT. (Approximate) 4 Bedroom, 3 Bath

Last Updated: 9-14-22