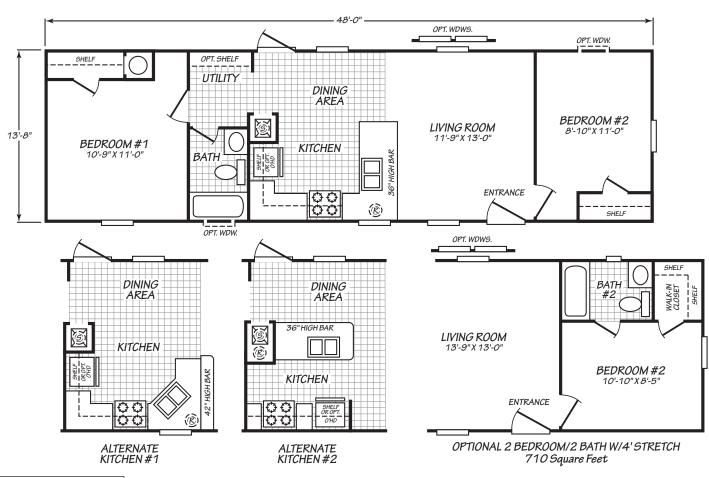

## Greer

Westfield Classic Series

655 SQ. FT. (Approximate) 2 Bedroom, 1 Bath

Last Updated: 12-7-20