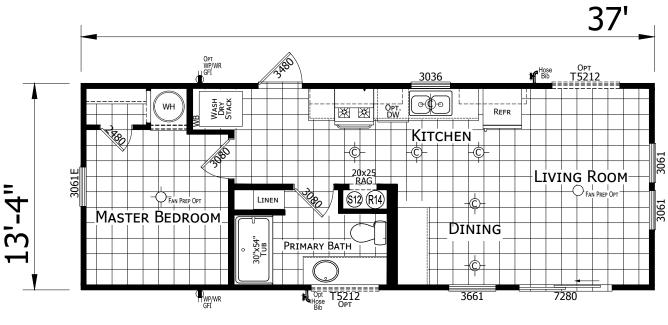

## Hamblen

**Trinity Series** 

493 SQ. FT. (Approximate) 1 Bedroom, 1 Bath

Last Updated: 10-31-24