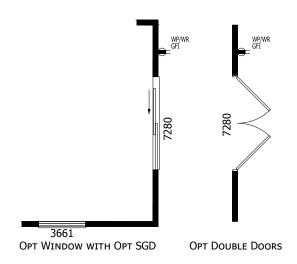

## Hamblen

**Trinity Series** 

493 SQ. FT. (Approximate) 1 Bedroom, 1 Bath



Last Updated: 10-31-24











## SelectMobileHomes.com | 1-800-706-1701

IMPORTANT: Alta Cima Corp reserves the right to modify, cancel or substitute products or features of this event at any time without prior notice or obligation. Pictures and other promotional materials are representative and may depict or contain floor plans, square footages, elevations, options, upgrades, extra design features, decorations, floor coverings, specialty light fixtures, custom paint and wall coverings, window treatments, landscaping, sound and alarm systems, furnishings, appliances, and other designer/decorator features and amenities that are not included as part of the home and/or may not be available at all locations. Home, pricing and community information is subject to change, and homes to prior sale, at any time without n