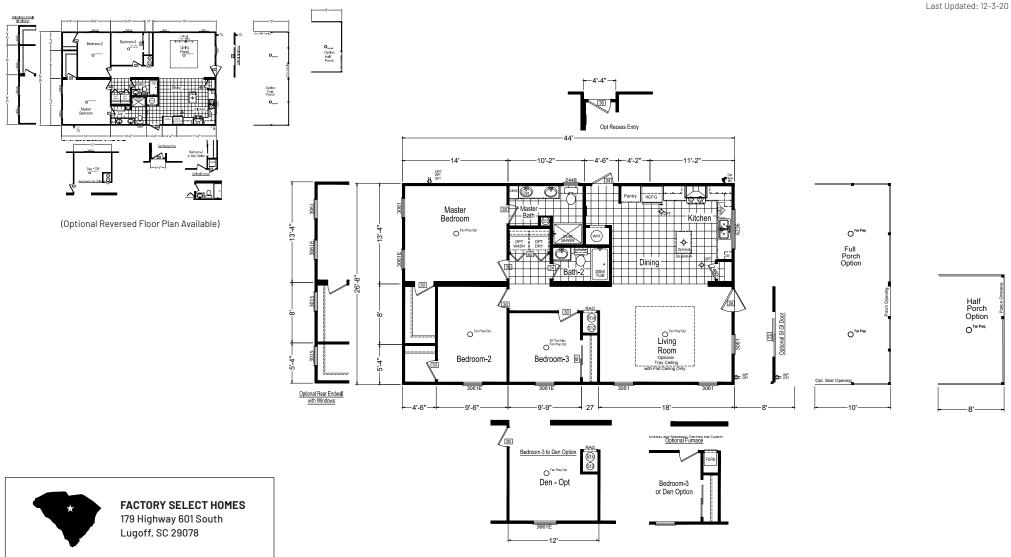

## Harvard

Signature Series

1,173 SQ. FT. (Approximate) 3 Bedroom, 2 Bath





## SelectMobileHomes.com | 1-800-706-1701

IMPORTANT: Alta Cima Corp reserves the right to modify, cancel or substitute products or features of this event at any time without prior notice or obligation. Pictures and other promotional materials are representative and may depict or contain floor plans, square footages, elevations, options, upgrades, extra design features, decorations, floor coverings, specialty light fixtures, custom paint and wall coverings, window treatments, landscaping, sound and alarm systems, furnishings, appliances, and other designer/decorator features and amenities that are not included as part of the home and/or may not be available at all locations. Home, pricing and community information is subject to change, and homes to prior sale, at any time without notice