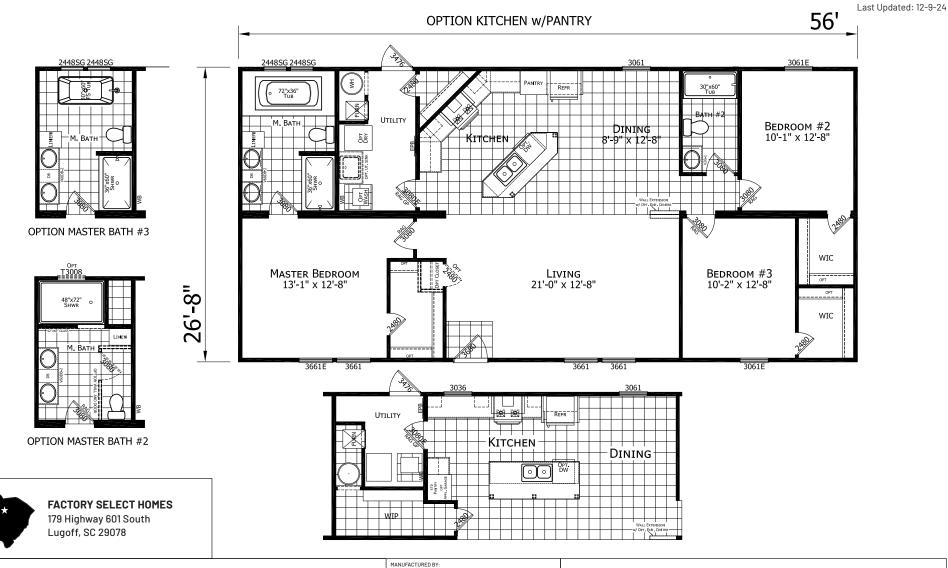

## Hopewell

## **Dutch Elite Series**

1,493 SQ. FT. (Approximate) 3 Bedroom, 2 Bath

**CHAMPION**<sup>°</sup>

HOMES