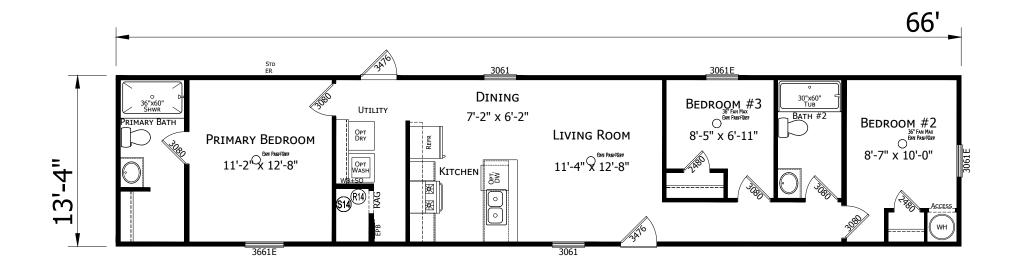

## Prime Series 880 SQ. FT. (Approximate) 3 Bedroom, 2 Bath

Last Updated: 8-22-23