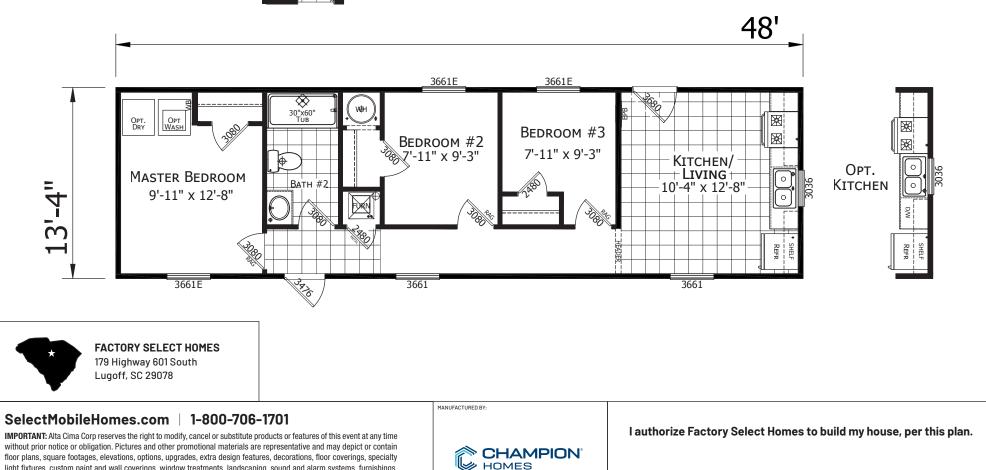

## Lumsden

**Dutch Elite Series** 640 SQ. FT. (Approximate) 3 Bedroom, 1 Bath

light fixtures, custom paint and wall coverings, window treatments, landscaping, sound and alarm systems, furnishings, appliances, and other designer/decorator features and amenities that are not included as part of the home and/or may not be available at all locations. Home, pricing and community information is subject to change, and homes to prior sale, at any time without notice or obligation. ©2020 Alta Cima Corp. All rights reserved.