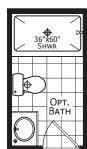

## Lumsden

**Dutch Elite Series** 640 SQ. FT. (Approximate) 3 Bedroom, 1 Bath

light fixtures, custom paint and wall coverings, window treatments, landscaping, sound and alarm systems, furnishings, appliances, and other designer/decorator features and amenities that are not included as part of the home and/or may not be available at all locations. Home, pricing and community information is subject to change, and homes to prior sale, at any time without notice or obligation. ©2020 Alta Cima Corp. All rights reserved.