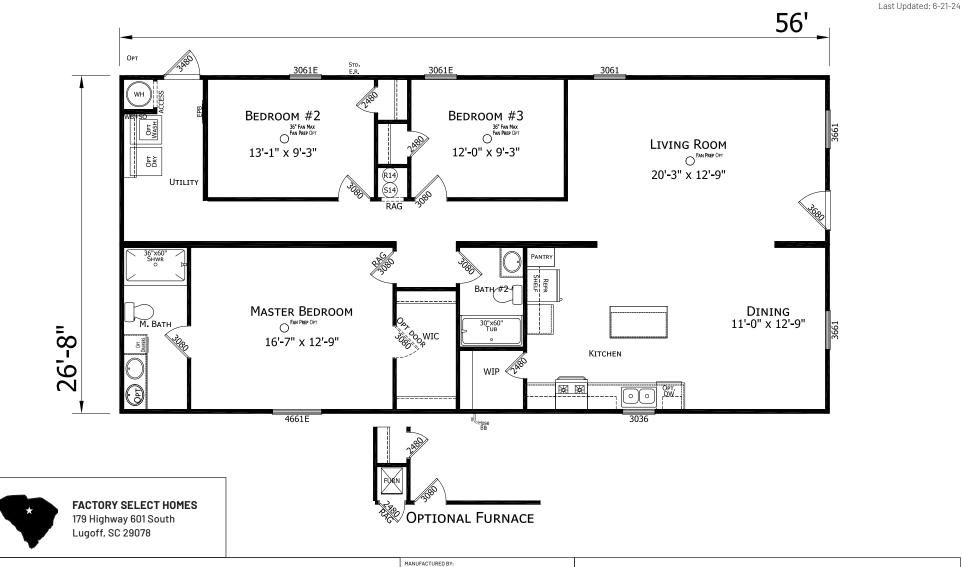

## Magwood

## Prime Series

1,494 SQ. FT. (Approximate) 3 Bedroom, 2 Bath





## SelectMobileHomes.com | 1-800-706-1701

IMPORTANT: Alta Cima Corp reserves the right to modify, cancel or substitute products or features of this event at any time without prior notice or obligation. Pictures and other promotional materials are representative and may depict or contain floor plans, square footages, elevations, options, upgrades, extra design features, decorations, floor coverings, specialty light fixtures, custom paint and wall coverings, window treatments, landscaping, sound and alarm systems, furnishings, appliances, and other designer/decorator features and amenities that are not included as part of the home and/or may not be available at all locations. Home, pricing and community information is subject to change, and homes to prior sale, at any time without notice