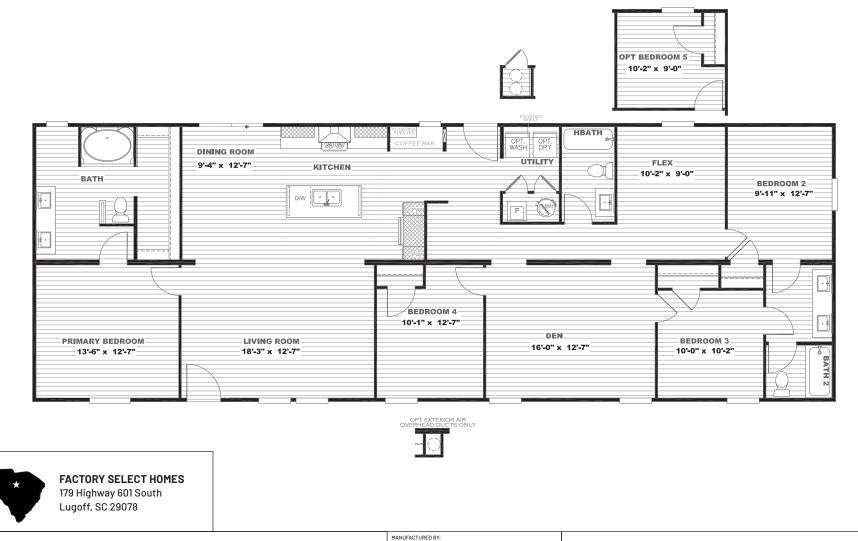

## Mariposa

## *Epic Series* **2,128 SQ. FT.** (Approximate) 4 Bedroom, 3 Bath

Last Updated: 6-15-23