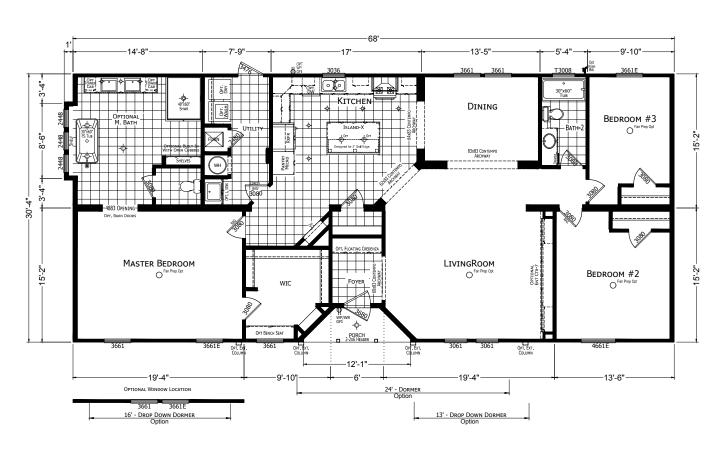

## **McNeff**

**Cypress Series** 

2,071 SQ. FT. (Approximate) 3 Bedroom, 2 Bath

Last Updated: 12-2-20