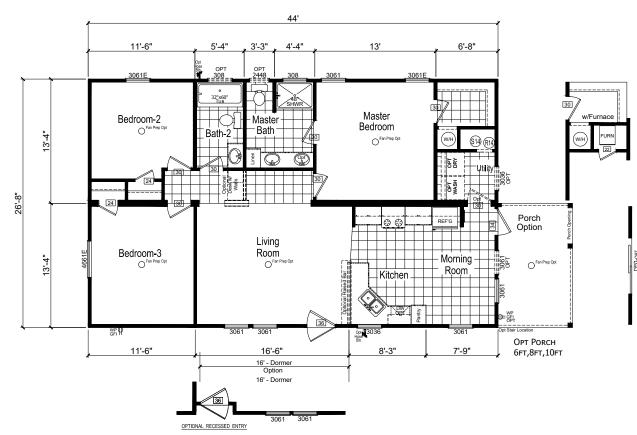

## **Mickey**

**Trinity Series** 

1,173 SQ. FT. (Approximate) 3 Bedrooms, 2 Baths

Last Updated: 12-2-20

## (Optional Reversed Floor Plan Available)