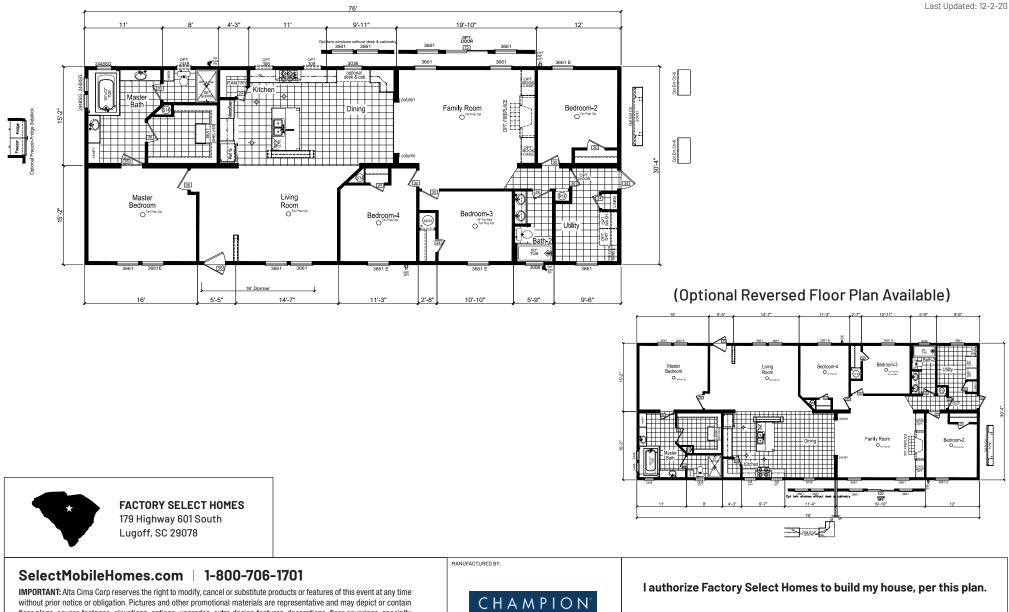

## Willow Series

2,305 SQ. FT. (Approximate) 4 Bedroom, 2 Bath

Without prior notice or obligation. Pictures and other promotional materials are representative and may depict or contain floor plans, square footages, elevations, options, upgrades, extra design features, decorations, floor coverings, specialty light fixtures, custom paint and wall coverings, window treatments, landscaping, sound and alarm systems, furnishings, appliances, and other designer/decorator features and amenities that are not included as part of the home and/or may not be available at all locations. Home, pricing and community information is subject to change, and homes to prior sale, at any time without notice or obligation. ©2020 Alta Cima Corp. All rights reserved.