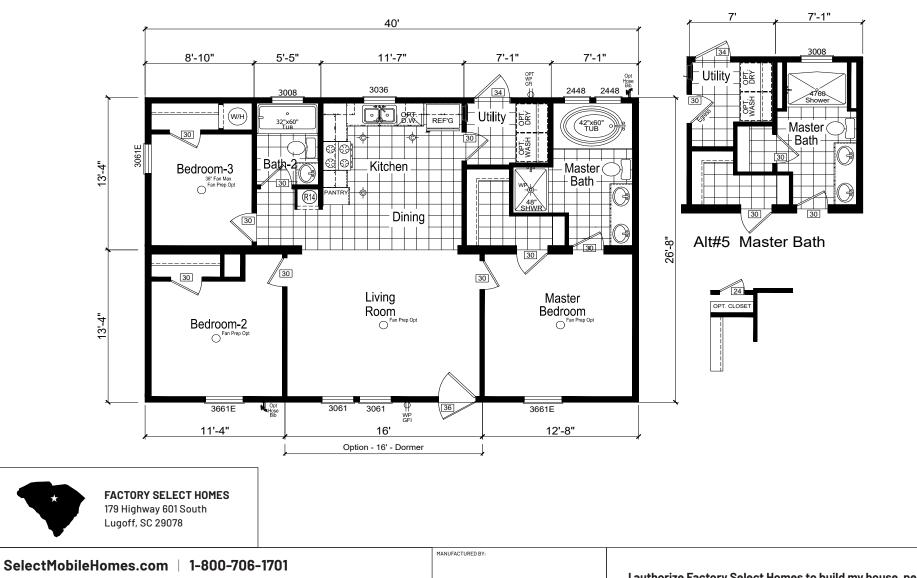

## Willow Series

1,067 SQ. FT. (Approximate) 3 Bedroom, 2 Bath

Last Updated: 12-2-20

**IMPORTANT:** Alta Cima Corp reserves the right to modify, cancel or substitute products or features of this event at any time without prior notice or obligation. Pictures and other promotional materials are representative and may depict or contain floor plans, square footages, elevations, options, upgrades, extra design features, decorations, floor coverings, specialty light fixtures, custom paint and wall coverings, window treatments, landscaping, sound and alarm systems, furnishings, appliances, and other designer/decorator features and amenities that are not included as part of the home and/or may not be available at all locations. Home, pricing and community information is subject to change, and homes to prior sale, at any time without notice or obligation. ©2020 Alta Cima Corp. All rights reserved.