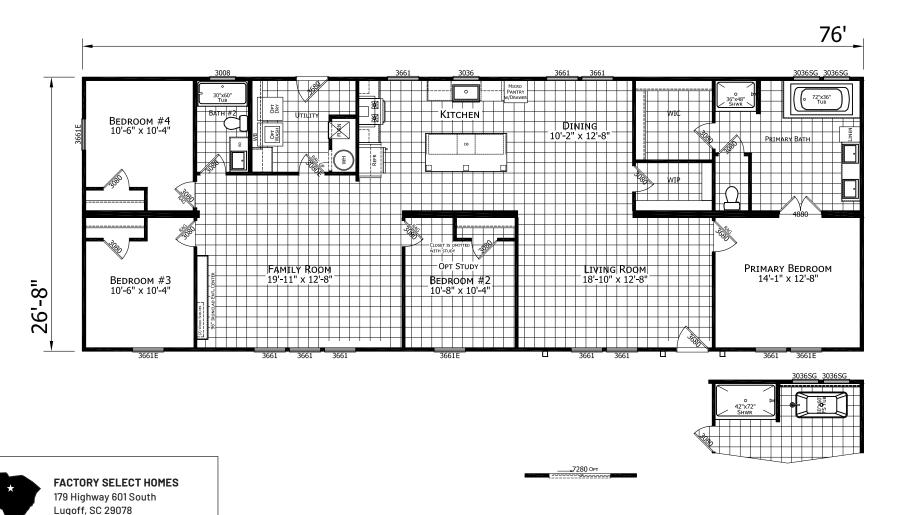

## **Osborn**

Ironclad Series

2,026 SQ. FT. (Approximate) 4 Bedroom, 2 Bath

Last Updated: 11-12-24

MIRRORED FLOOR PLAN OPTION AVAILABLE, CONTACT A HOUSING CONSULTANT FOR MORE INFORMATION.

MANUFACTURED BY: