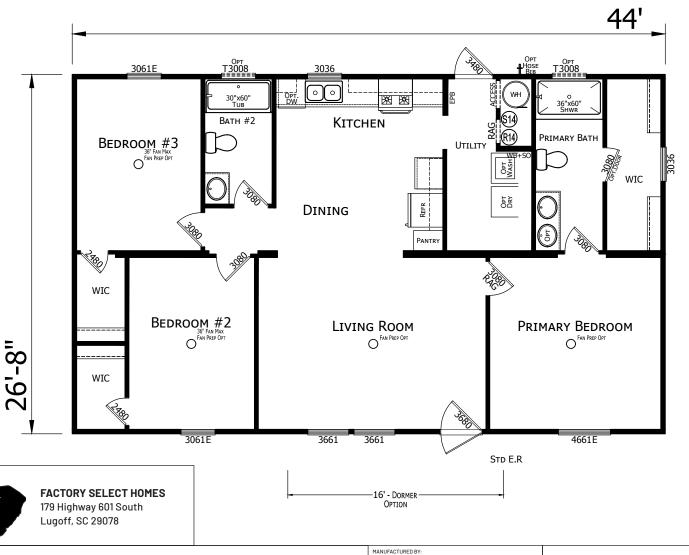

## **Palatka**

**Prime Series** 

1,173 SQ. FT. (Approximate) 3 Bedroom, 2 Bath

Last Updated: 10-3-24