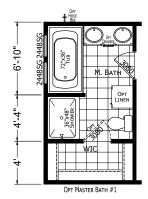

## **Pomodoro**

**Trinity Series** 

1,031 SQ. FT. (Approximate) 3 Bedrooms, 2 Baths

Last Updated: 3-25-22

NOTE: ROOM SIZES INCLUDE WALL DIMENSIONS AND ARE NOT INDICATIVE OF TRUE NET DIMENSIONS