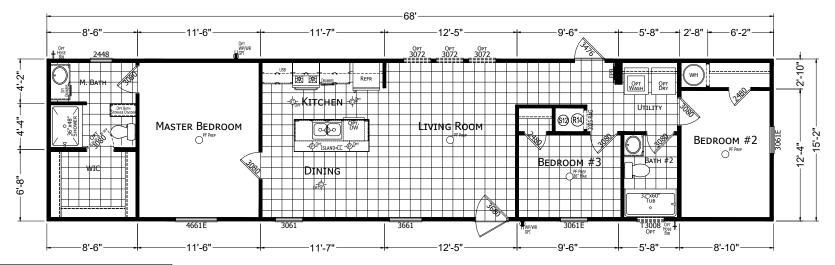

## **Pomodoro**

**Trinity Series** 

1,031 SQ. FT. (Approximate) 3 Bedrooms, 2 Baths

Last Updated: 3-25-22

NOTE: ROOM SIZES INCLUDE WALL DIMENSIONS AND ARE NOT INDICATIVE OF TRUE NET DIMENSIONS