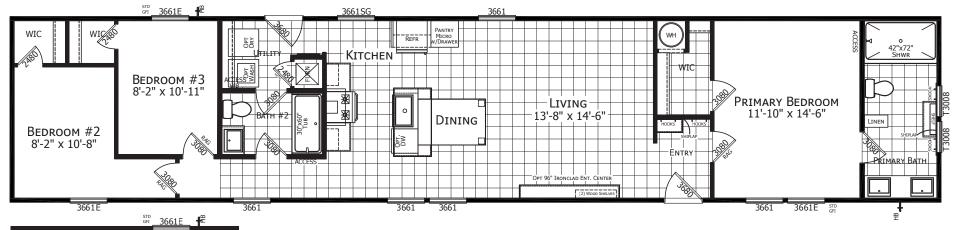

## **Prado**

Ironclad Series

1,152 SQ. FT. (Approximate) 3 Bedroom, 2 Bath

Last Updated: 11-12-24