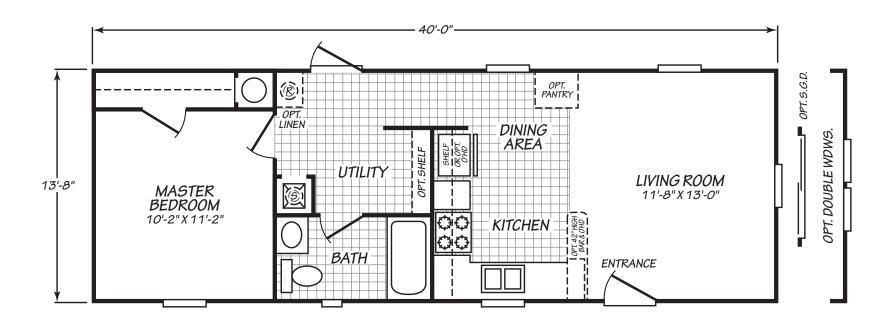

## **Pumpkin**

Westfield Classic Series

546 SQ. FT. (Approximate) 1 Bedroom, 1 Bath

Last Updated: 12-7-20