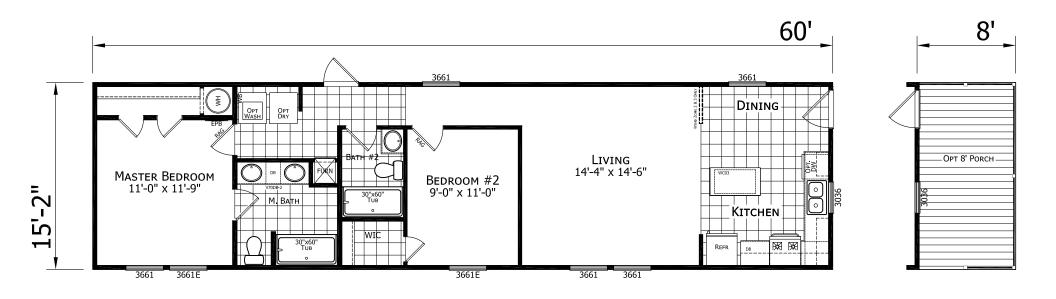

## **Dutch Elite Series** 908 SQ. FT. (Approximate) 2 Bedroom, 2 Bath

Last Updated: 12-9-24

MANUFACTURED BY: