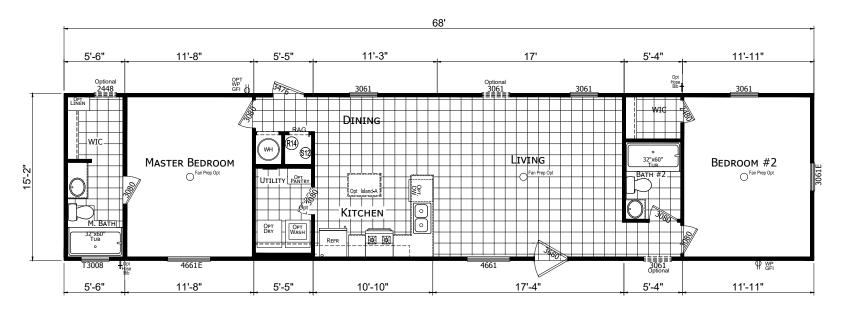

## **Sandlott**

**Trinity Series** 

1,031 SQ. FT. (Approximate) 2 Bedrooms, 2 Baths

Last Updated: 12-2-20

MANUFACTURED BY: