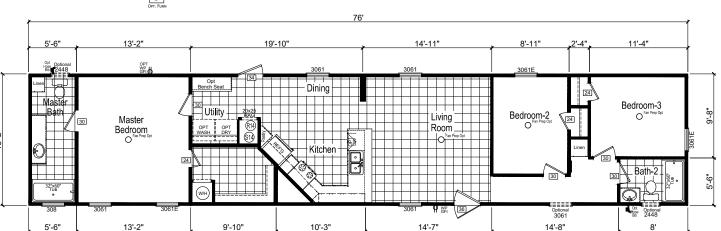

## **Sharpe**

**Trinity Series** 

**1,152 SQ. FT.** (Approximate) 3 Bedrooms, 2 Baths

Last Updated: 12-2-20