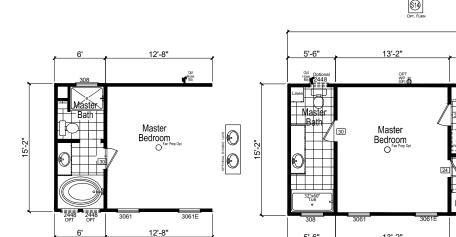

## **Sharpe**

**Trinity Series** 

**1,152 SQ. FT.** (Approximate) 3 Bedrooms, 2 Baths

Last Updated: 12-2-20