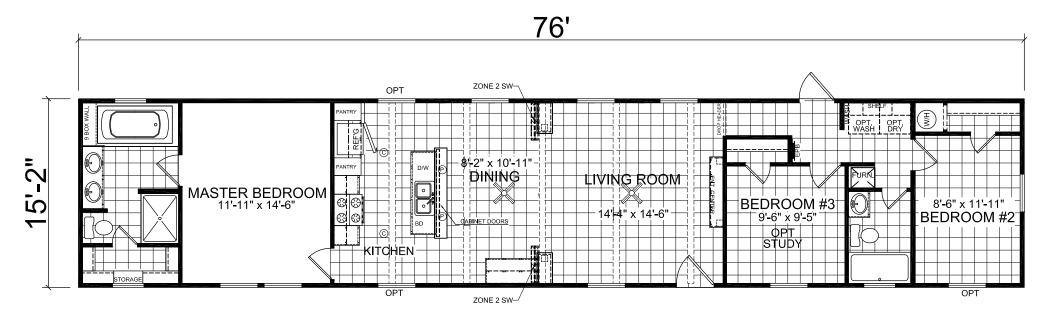

## Shellman

**Dutch Elite Series** 1,153 SQ. FT. (Approximate) 3 Bedroom, 2 Bath

Last Updated: 12-9-24

MANUFACTURED BY:

FACTORY SELECT HOMES 179 Highway 601 South Lugoff, SC 29078