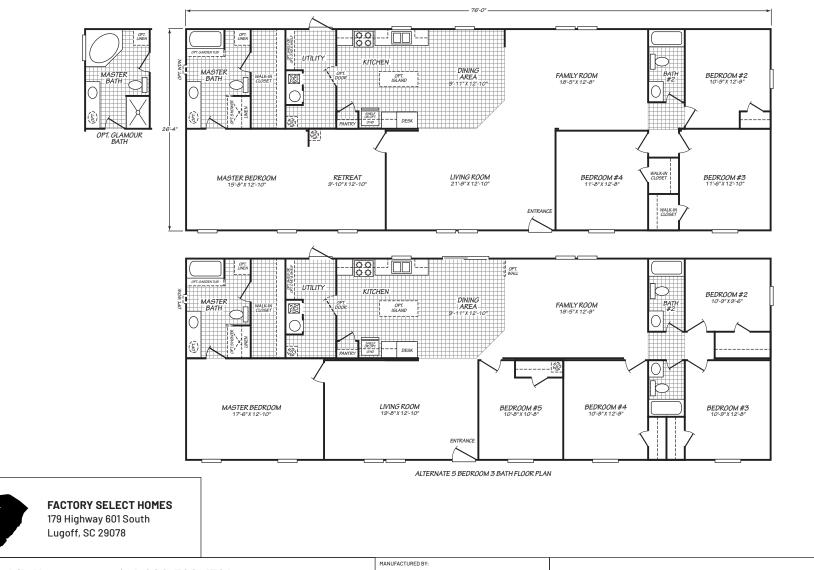

## Westfield Classic Series

2,001 SQ. FT. (Approximate) 4 Bedroom, 2 Bath

Last Updated: 12-7-20