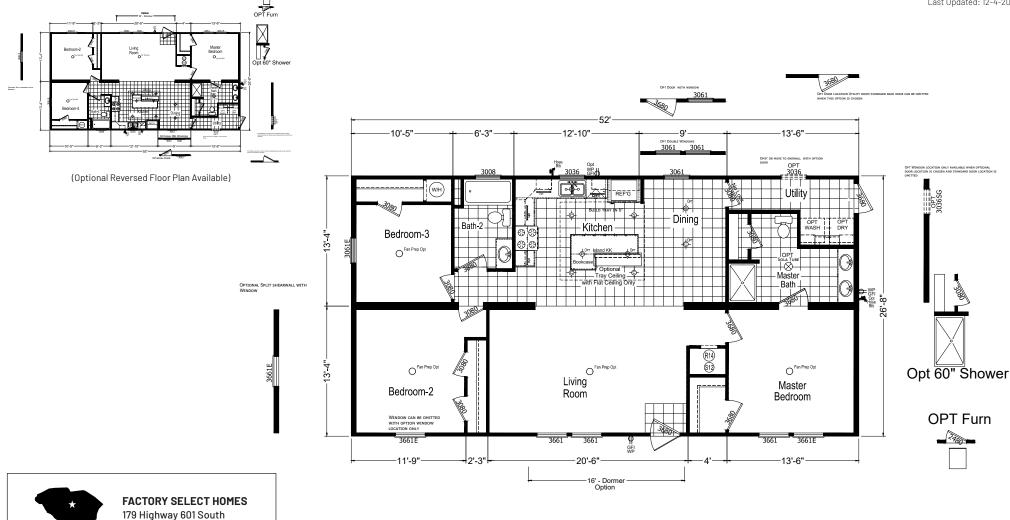

## Summitridge

**Homes of Merit Community Series** 

1,387 SQ. FT. (Approximate) 3 Bedroom, 2 Bath

Last Updated: 12-4-20