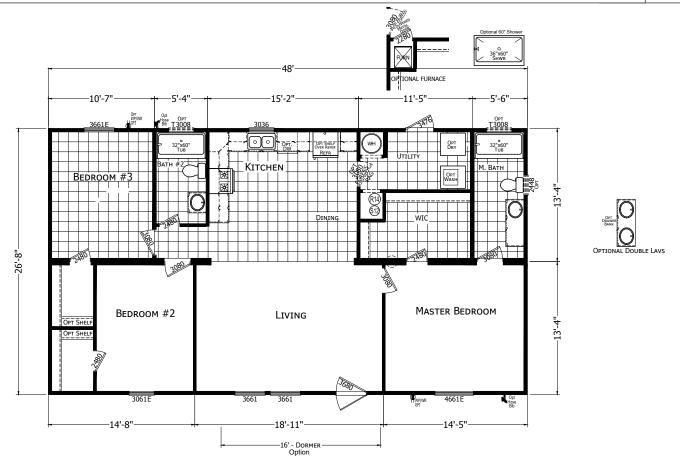

## Forest Manor Series

1,280 SQ. FT. (Approximate) 3 Bedroom, 2 Bath

Last Updated: 3-16-23

MANUFACTURED BY

FACTORY SELECT HOMES 179 Highway 601 South Lugoff, SC 29078