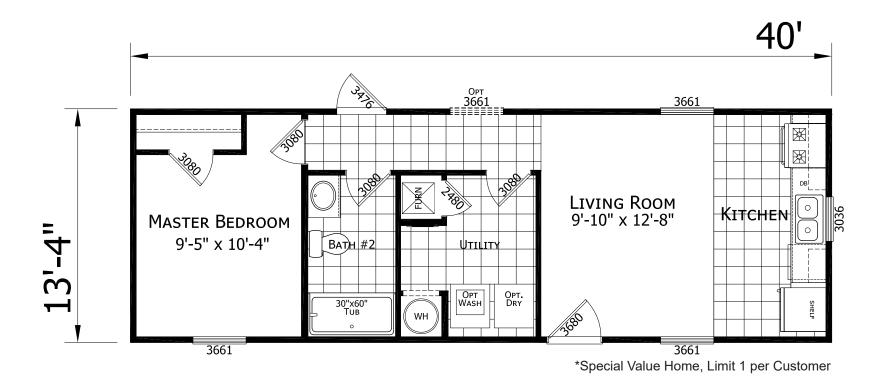

## **Thrifty**

**Dutch Elite Series** 

533 SQ. FT. (Approximate) 1 Bedroom, 1 Bath

Last Updated: 12-9-24