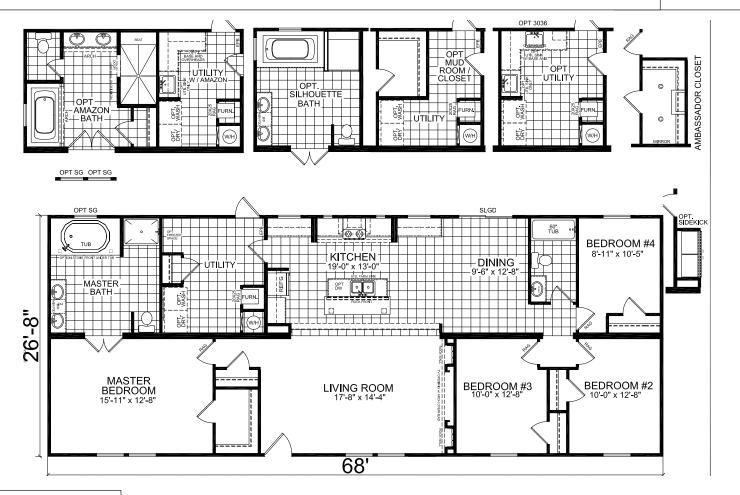

## **Chateau Series**

1,813 SQ. FT. (Approximate) 4 Bedroom, 2 Bath

Last Updated: 6-25-21

FACTORY SELECT HOMES 179 Highway 601 South Lugoff, SC 29078