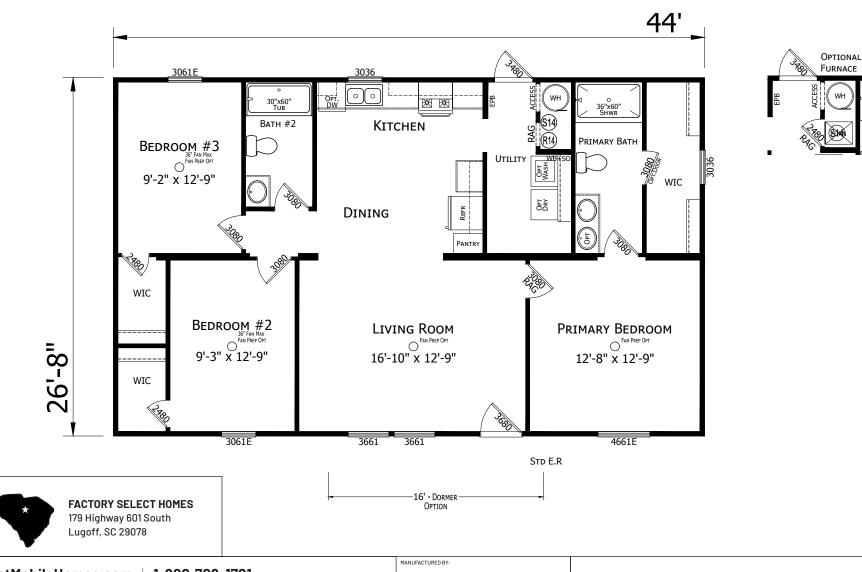

## Vilano

## **Prime Series**

1,173 SQ. FT. (Approximate) 3 Bedroom, 2 Bath

Last Updated: 11-9-23