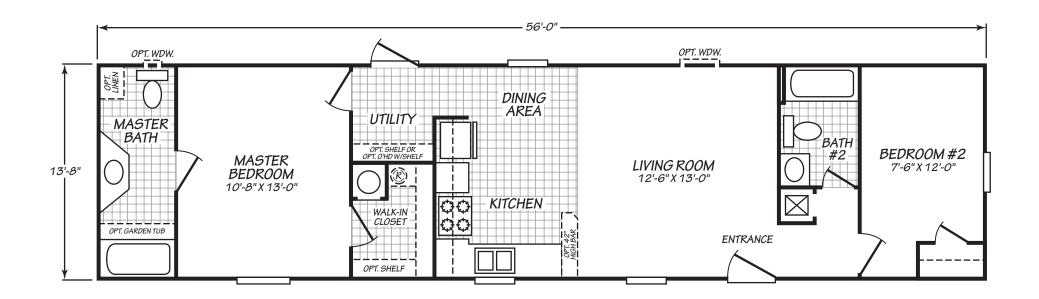

## Wellford

Westfield Classic Series

764 SQ. FT. (Approximate) 2 Bedroom, 2 Bath

Last Updated: 12-7-20