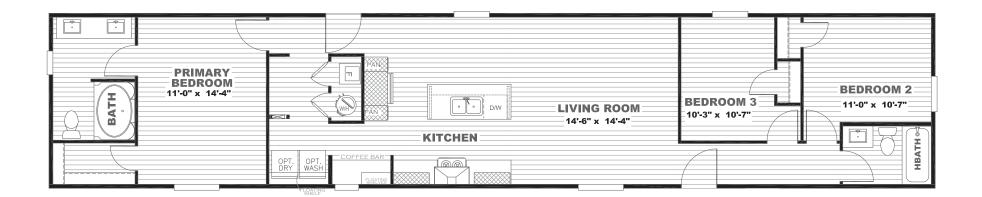

## Wilder

**Epic Series** 

1,140 SQ. FT. (Approximate) 3 Bedroom, 2 Bath

Last Updated: 6-15-23