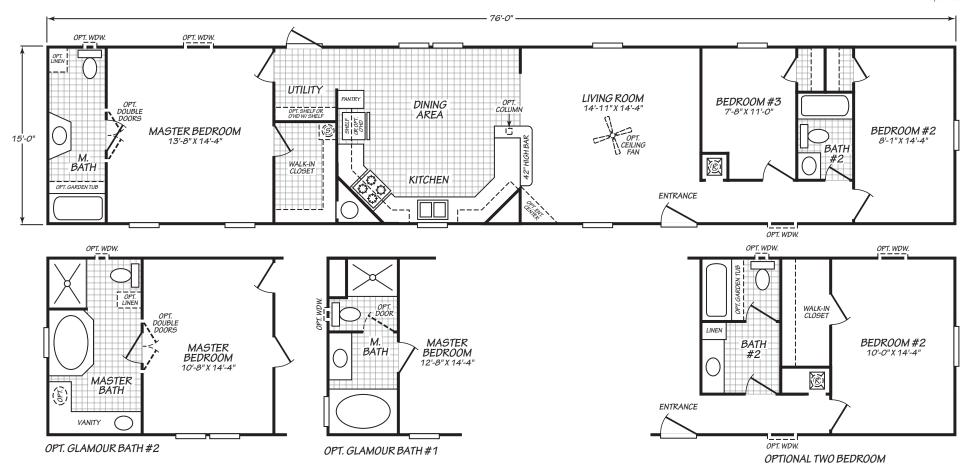

## Williamston

Westfield Classic Series

1,140 SQ. FT. (Approximate) 3 Bedroom, 2 Bath

Last Updated: 12-7-20